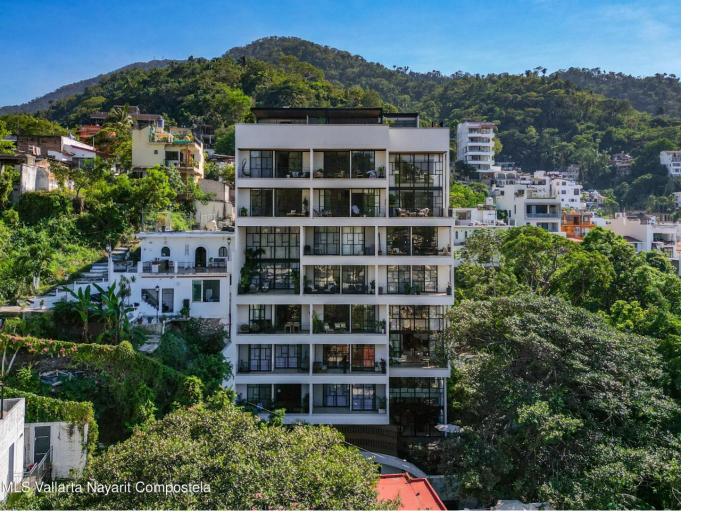

## 502 Manuel M. Dieguez 4 Puerto Vallarta \$559,000

Sophisticated ocean, mountain, and city view condo in a modern new development, nestled against a lush mountain in Zona Romantica. PALM ON THE TREE boasts a lifestyle of luxury complete with an infinite rooftop pool, gym, and more. This 2 bed, 2 bath condo features gorgeous ocean views, a fully redone floor, and professional interior design. Turnkey ready to generate rental income, it comes fully furnished with appliances and AC. The real magic is the stunning ocean and mountain view from the large balcony that spans the entire condo. Deeded parking and storage included! Excellent location: Tranquil, yet steps from shops, restaurants, and entertainment. Only a fifteen-minute walk to the beach!