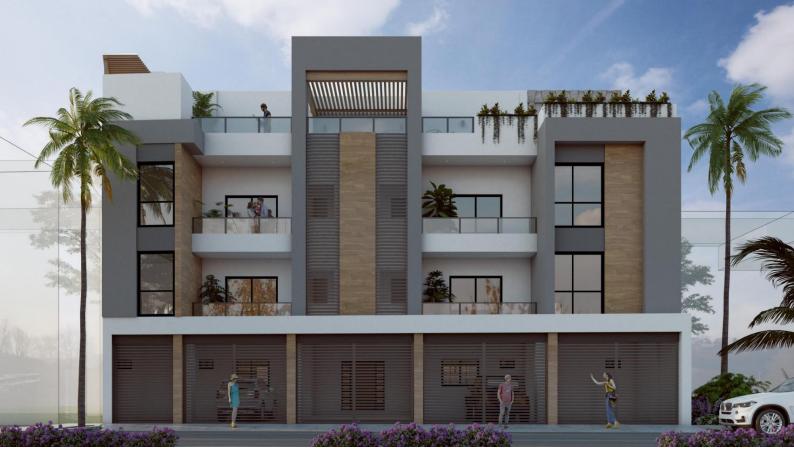

## 124 Privada Merida 402 Puerto Vallarta

\$179,080

Espacio Merida is a stunning, Brand new boutique condo building, in the vibrant and trendy neighborhood of Versalles. E.M will consist of only 8 units, making it very exclusive so only the selected few will be part of this incredible history. Espacio Merida will offer 1 and 2 bedroom floor plans, As you enter the condo you'll be greeted by an abundance of natural light streaming in through large Windows that lead to a beautiful patio. The spacious living area is perfect for entertaining guests, and the open floor plan allows for seamless Flow between the living room, patio and kitchen. The kitchen features modern appliances, ample cabinet space and a breakfast bar, perfect for enjoying your morning cofee or quick meal. continue...