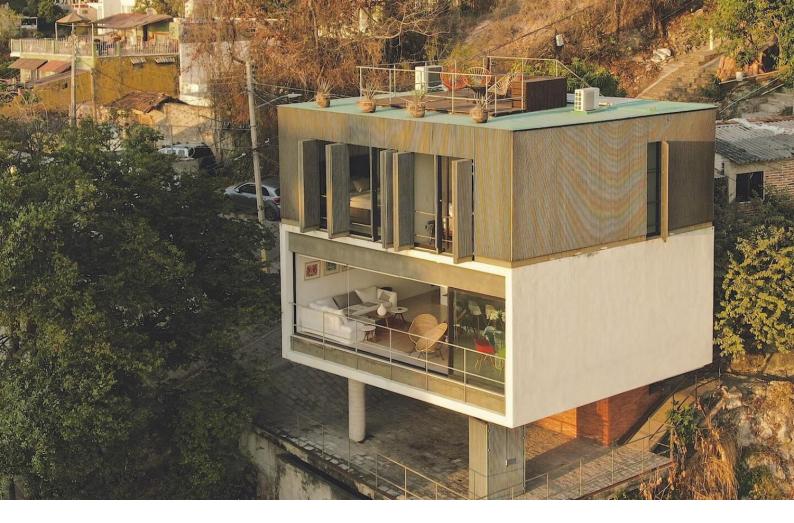

## 416 Josefa Ortiz de Dominguez Puerto Vallarta

\$599.000

The Cube is a modern designed private residence, located in the historic and charming neighborhood of El Cerro, with stunning ocean views from every room plus a spectacular rooftop terrace! This home is situated among some of the best restaurants and art galleries that Vallarta has to offer. Take a short stroll down to Cafe de Artist for an exquisite restaurant meal or attend the art walk showcasing the fabulous galleries or simply walk along the vibrant Malecon to the Romantic Zone. You are steps to every when you own this property. The Cube has its own spectacular rooftop terrace where you can enjoy beautiful sunsets and fireworks at your leisure. If you are looking for a vacation home, rental property or you want to make Vallarta your full-time residence.