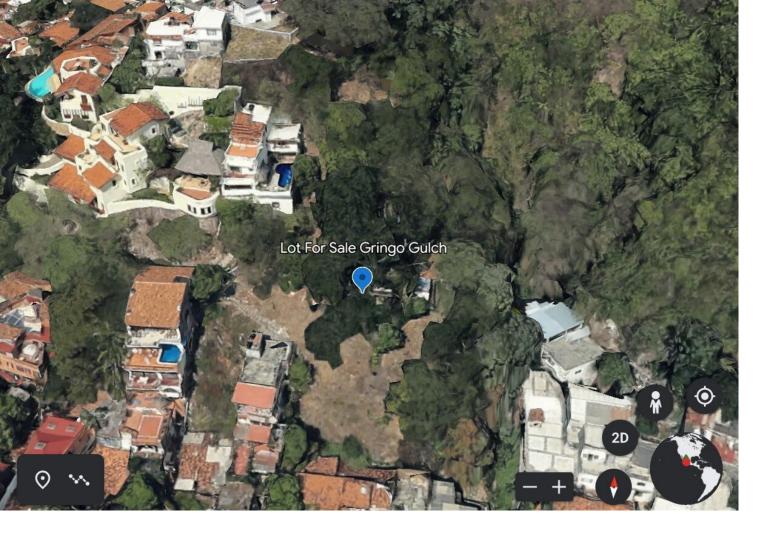

## 528 Iturbide Puerto Vallarta

\$224,000

List price is in MXN PESOS \$4,650,000, price has been updated to USD to reflect exchange rate. Located on the hills of Gringo Gulch, next to Villa Agave, at the end of Calle Iturbide. With panoramic views of the romantic zone skyline, mountains, skyline and bay. This lot is ideal to build your dream home in a private and serene surroundings full of lush vegetation, yet just minutes away from all the excitement Puerto Vallarta has to offer. Conveniently located in between Centro and Rio cuale, it is very easy to commute downtown or the Romantic Zone walking or vehicle. The property has a small house that can easily be remodeled or integrated into your project.\*There are 3 additional lots adjacent to this one, also for sale. Can be sold all together or separately.