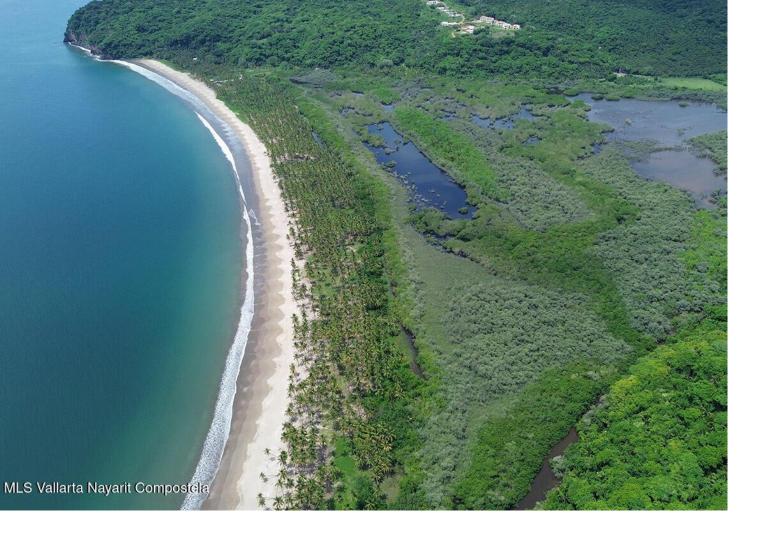

## 59 Parcela Riviera Nayarit

\$12,980,530

Exclusive Beachfront Lot in Riviera NayaritDiscover this extraordinary beachfront lot located just 34 km south of San Blas, Nayarit, a 1.5-hour drive from Tepic Airport and 2.5 hours from Puerto Vallarta Airport. Spanning 7.98 hectares of flat terrain with gentle hills, this coastal paradise offers unmatched views of the ocean and surrounding mountains, providing an ideal setting for high-impact development projects.