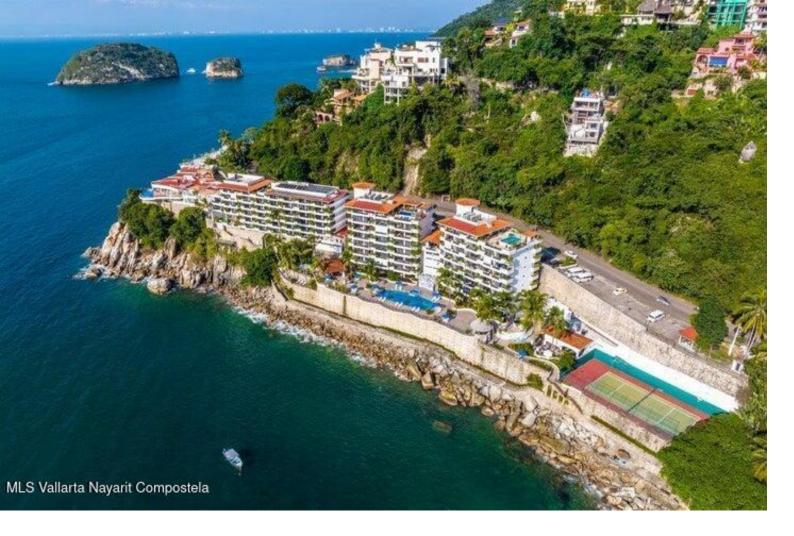

## KM 11 Careterra PV-Barra de Navidad 7306 Puerto Vallarta

\$350,000

Beautiful oceanfront condo directly facing the Bay of Mismaloya and out to the open Pacific Ocean. Located in Building 07 which is directly facing the ocean - there is no common terrace in front of this unit---Full-on water view. Comfortable 1 bedroom, 2 bathroom fully furnished and fully equipped unit. Kitchen and both bathrooms have been recently nicely and professionally remodeled and the lighting and the AC have all been updated.