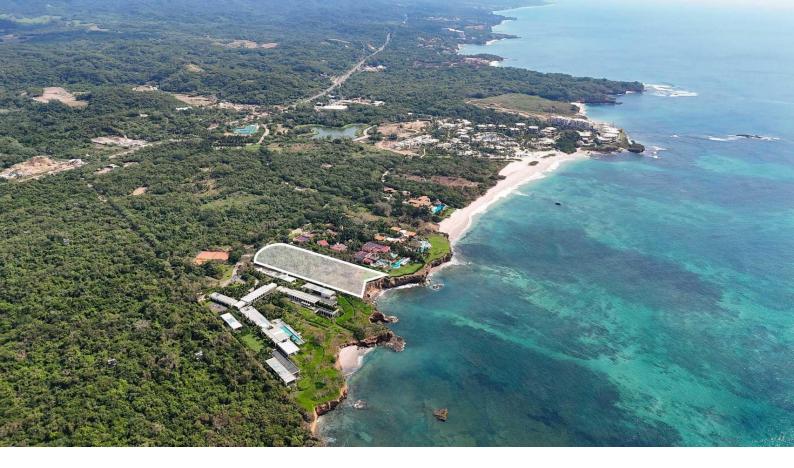

## Km 15 y 16 Carr La Cruz -Punta Mita Riviera Nayarit \$11,000,000

Exceptional and Rare Ocean Front Build Site of 1.65 Acres (~6,658+ square meters)With an incredible 200 plus linear feet (66+ linear meters) of Ocean frontage, this Premier lot provides Endless Elevated views of the crystal-clear waters of Banderas Bay. El Banco is an Oceanfront Paradise spread over on 110 manicured Acres.Situated at the North end of the community, the most desirable 20 acres are partitioned for the exclusive enclave of the El Banco Estate Lots, only 11 in total.Positioned on a sculpted cliff top of flat topography for the utmost in privacy and seclusion. Private Beach Cove can be accessed directly from the lot with simple ingenuity.This enormous canvass conveys achievement and inspires imagination toward a unique, tropical Masterpiece residence. Listing Presented By: