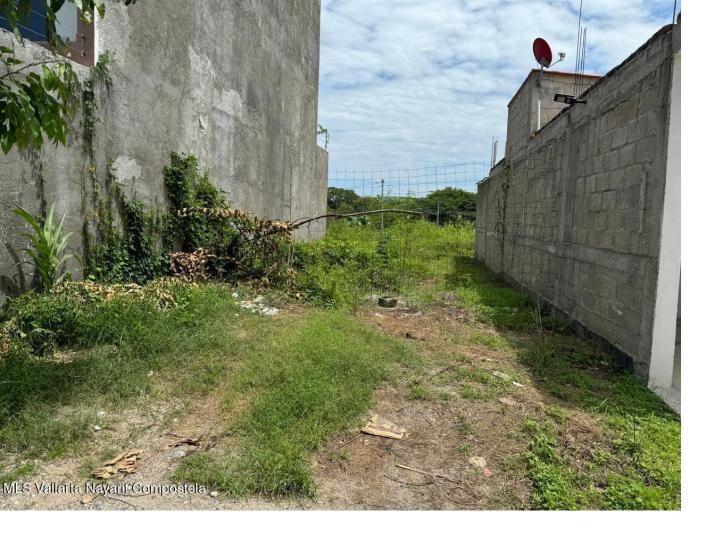

## L14 LISBOA Puerto Vallarta

\$70,000

This lot is ideal to build your house. It has all the services such as water from SEAPAL, electricity, sewage, hydraulic concrete, internet service at street level in an area of high appreciation and growth. Just 10 minutes driving to the commercial areas of the Fluvial area like Costco and La Comer and just 15 minutes from the airport and the hotel zone.