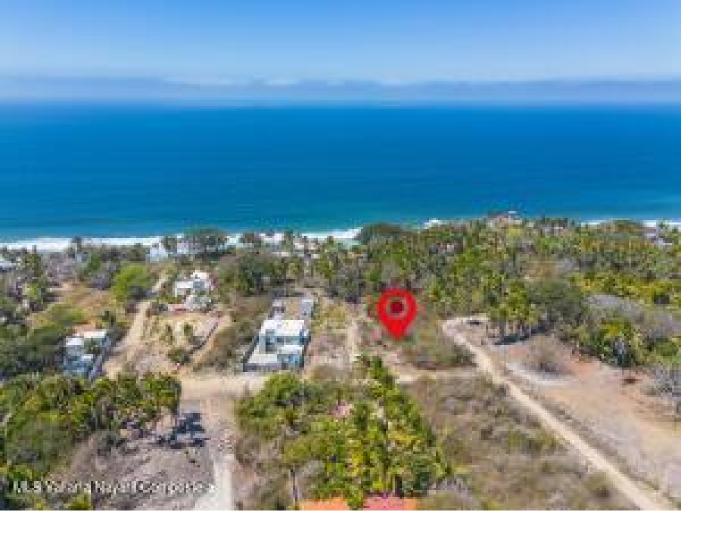

## Lote 3 Calle Alvarez Pena Riviera Nayarit

Lote Esquina is a rare 1108.80 M2 corner lot in the sought-after community of Litibu, just steps from Punta Negra, one of the most stunning beaches in the Riviera Nayarit. This expansive property offers endless possibilities for building your dream home in a prime coastal location. With a motivated seller and a price set to move, this is an exceptional opportunity to invest in one of the region's most desirable areas.