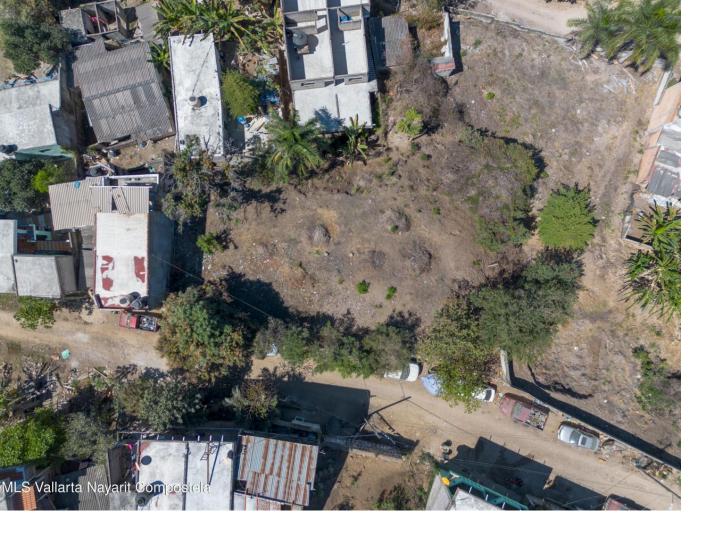

## M165 L21 Calle Tepeyac Riviera Nayarit

\$190,000

Elevate your lifestyle with this exceptional 721 sqm plot nestled on the hills of La Penita de Jaltemba. Just a 15-minute walk to the beach, this property offers breathtaking panoramic views of the ocean and surrounding landscape. Perfect for a development project that values tranquility and stunning vistas, this land is in a prime position within a burgeoning area. Enjoy the best of both worlds--seclusion on the hill with the vibrant beach life just moments away. Invest in a future where nature and luxury coexist beautifully.