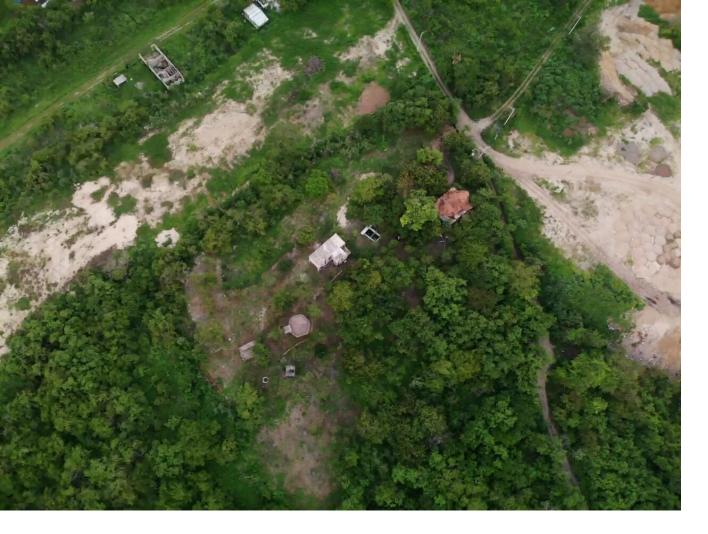

## N/A Carr. Federal la Cruz de Huana Riviera Nayarit

\$1,364,319

Rancho El Pinito is a 1.4 hectare parcel of land nestled between the lush green mountains and the Pacific coast. With panoramic views in all directions, this property would be perfect for a sprawling ranch style estate, but is also zoned at (H-211) for higher density and could be developed into a large neighborhood of single family homes or condos. A five minute drive to the famous La Lancha surf break, and less than 2km from the resort town of Punta Mita, this is an up and coming area with huge investment potential. Priced at \$99 per square meter, the current owner is highly motivated and is open to subdividing the land into smaller parcels, seller financing, or even partnership on a project. Come to us with your dreams and ideas and let us help you make them into a reality.