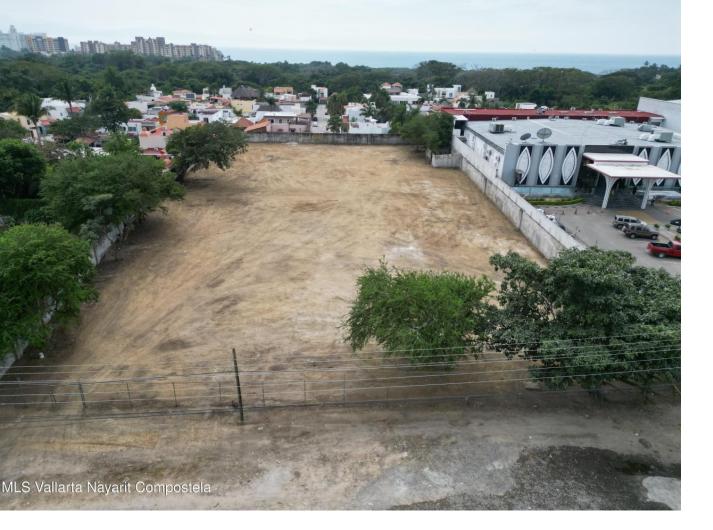

## S/N Carretera Federal 200 Riviera Nayarit \$2,970,000

Comercial Land for sale located in the main highway carretera Federal 200 (Tepic - Puerto Vallarta)next to Gasolinera PEMEX (Grupo octano)and Casino Flamingos and El Surtidor Pisos y recubrimientos. Great location for a commercial project in a area that is developing and needs well design commercial business. The land is a flat surface with 50 meters (164 Ft) of frontage easy to access ands a great visibility from the main highway. Use of land T-40:COS .35CUS 1.404 levels max Listing Presented By: