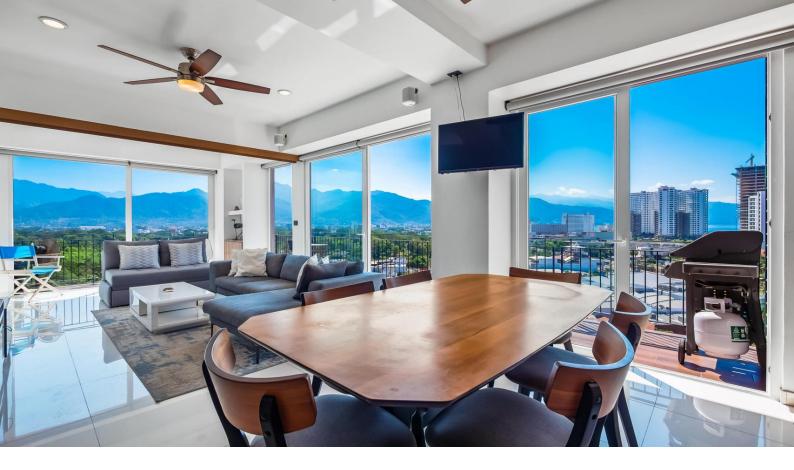

## 360 Maria Montesori T1 1106 Puerto Vallarta

\$483,333

Beautiful unit on the 11th floor of tower 1 in Zoho City, located in the Southeast corner of the tower offers you an incredible view of the city, to the south of the city, you can enjoy amazing views. Its location near shopping centers, restaurants and beaches gives you the option of not needing a vehicle. The unit has assigned parking if you wish to use the condo for rental, it is a good benefit