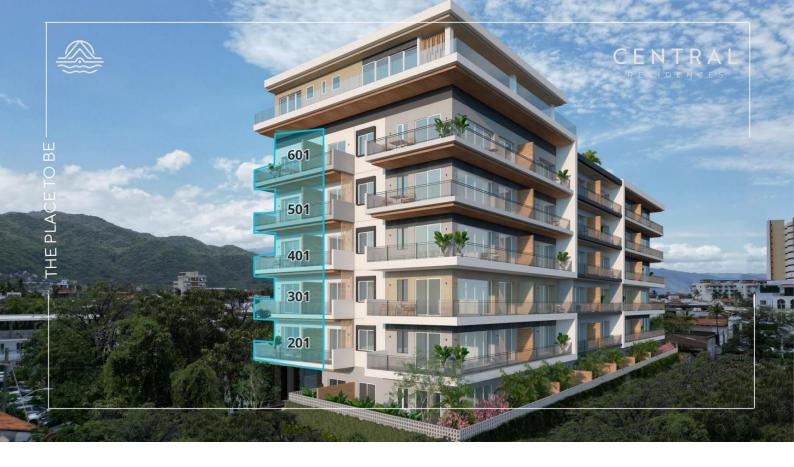

## 102 Calle Milan Unit A 201 Puerto Vallarta

\$247,057

Introducing CENTRAL residences, the newest development in the Versalles neighborhood of Puerto Vallarta. Central will have 47 condos, of which 11 are type A, 24 type B and 12 type C. They range from 1 Bed + Den (type A), 2 Bed 2 Bath (Type B), 2 bed 2 bath + Lock off 1 bed 1 bath (Type C). Thirteen of those units will have mesmerizing ocean views. With an array of incredible rooftop amenities, Central will redefine luxury living - with an infinity pool that seemingly merges with the ocean and city, a fitness center, wellness room, coworking room, Bar and Jacuzzi all facing the ocean and mountain views. Underground parking and Bodega are a purchasable option to add onto your great Living Investment! Invest in your dream, invest in Versalles, Invest in Centra!!