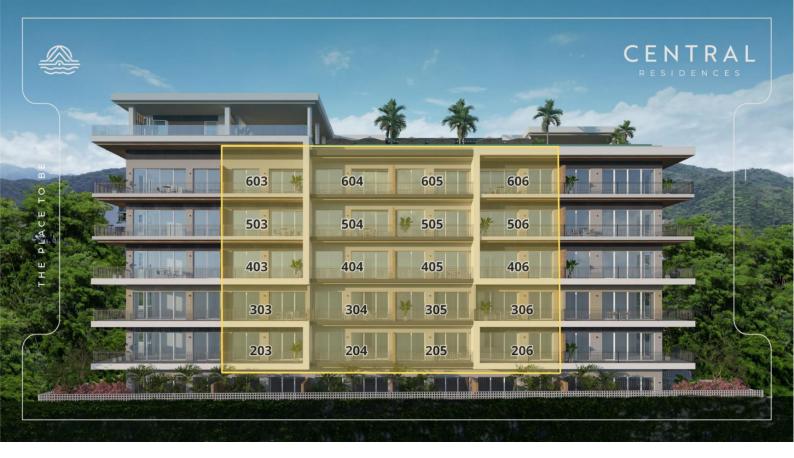

## 102 Calle Milan Unit B 205 Puerto Vallarta \$291,551

Introducing CENTRAL residences, the newest development in the Versalles neighborhood of Puerto Vallarta. Central will have 47 condos, of which 11 are type A, 24 type B and 12 type C. They range from 1 Bed + Den (type A), 2 Bed 2 Bath (Type B), 2 bed 2 bath + Lock off 1 bed 1 bath (Type C). Thirteen of those units will have mesmerizing ocean views. With an array of incredible rooftop amenities, Central will redefine luxury living with an infinity pool that seemingly merges with the ocean and city, a fitness center, wellness room, coworking room, Bar and Jacuzzi all facing the ocean and mountain views. Underground parking and Bodega are a purchasable option to add onto your great Living Investment! Invest in your dream, invest in Versalles, Invest inCentral! Listing Presented By: