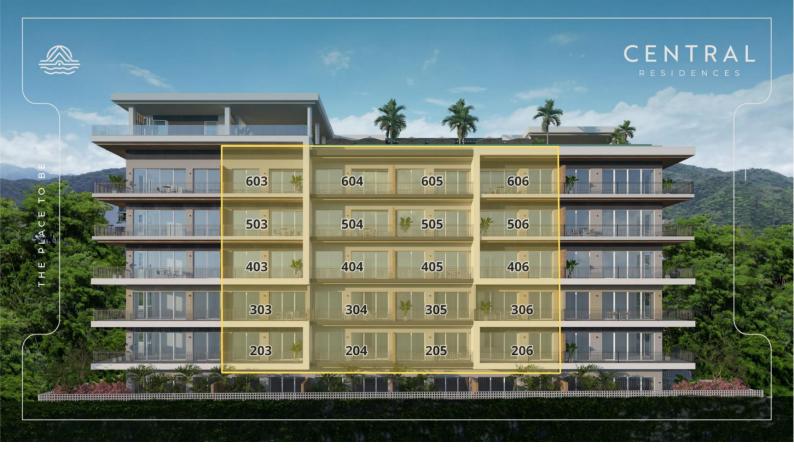

## 102 Calle Milan Unit B 304 Puerto Vallarta \$304,638

Introducing CENTRAL residences, the newest development in the Versalles neighborhood of Puerto Vallarta. Central will have 47 condos, of which 11 are type A, 24 type B and 12 type C. They range from 1 Bed + Den (type A), 2 Bed 2 Bath (Type B), 2 bed 2 bath + Lock off 1 bed 1 bath (Type C). Thirteen of those units will have mesmerizing ocean views. With an array of incredible rooftop amenities, Central will redefine luxury living with an infinity pool that seemingly merges with the ocean and city, a fitness center, wellness room, coworking room, Bar and Jacuzzi all facing the ocean and mountain views. Underground parking and Bodega are a purchasable option to add onto your great Living Investment! Invest in your dream, invest in Versalles, Invest in Central! Listing Presented By: