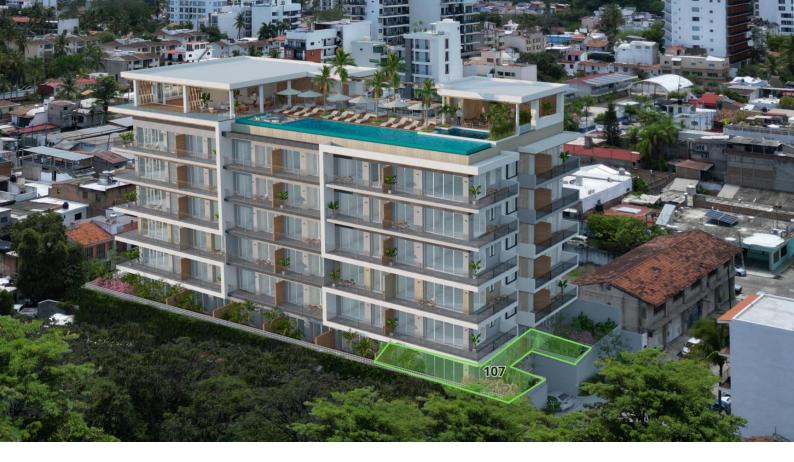

## 102 Calle Milan Unit C 107 Puerto Vallarta \$462,281

Introducing CENTRAL residences, the newest development in the Versalles neighborhood of Puerto Vallarta. Central will have 47 condos, of which 11 are type A, 24 type B and 12 type C. They range from 1 Bed + Den (type A), 2 Bed 2 Bath (Type B), 2 bed 2 bath + Lock off 1 bed 1 bath (Type C). Thirteen of those units will have mesmerizing ocean views. With an array of incredible rooftop amenities, Central will redefine luxury living with an infinity pool that seemingly merges with the ocean and city, a fitness center, wellness room, coworking room, Bar and Jacuzzi all facing the ocean and mountain views. Underground parking and Bodega are a purchasable option to add onto your great Living Investment! Invest in your dream, invest in Versalles, Invest inCentral! Listing Presented By: