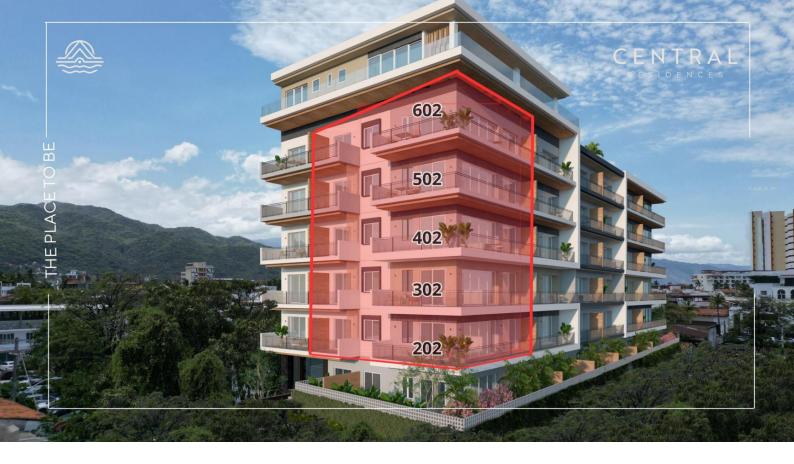

## 102 Calle Milan Unit C 202 Puerto Vallarta

\$435,646

Introducing CENTRAL residences, the newest development in the Versalles neighborhood of Puerto Vallarta. Central will have 47 condos, of which 11 are type A, 24 type B and 12 type C. They range from 1 Bed + Den (type A), 2 Bed 2 Bath (Type B), 2 bed 2 bath + Lock off 1 bed 1 bath (Type C). Thirteen of those units will have mesmerizing ocean views. With an array of incredible rooftop amenities, Central will redefine luxury living - with an infinity pool that seemingly merges with the ocean and city, a fitness center, wellness room, coworking room, Bar and Jacuzzi all facing the ocean and mountain views. Underground parking and Bodega are a purchasable option to add onto your great Living Investment! Invest in your dream, invest in Versalles, Invest inCentral!