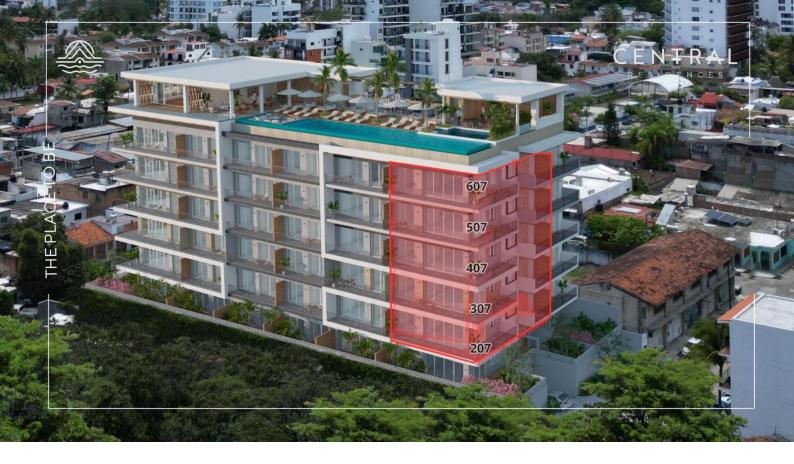

## 102 Calle Milan Unit C 207 Puerto Vallarta

\$436,775

Introducing CENTRAL residences, the newest development in the Versalles neighborhood of Puerto Vallarta. Central will have 47 condos, of which 11 are type A, 24 type B and 12 type C. They range from 1 Bed + Den (type A), 2 Bed 2 Bath (Type B), 2 bed 2 bath + Lock off 1 bed 1 bath (Type C). Thirteen of those units will have mesmerizing ocean views. With an array of incredible rooftop amenities, Central will redefine luxury living - with an infinity pool that seemingly merges with the ocean and city, a fitness center, wellness room, coworking room, Bar and Jacuzzi all facing the ocean and mountain views. Underground parking and Bodega are a purchasable option to add onto your great Living Investment! Invest in your dream, invest in Versalles, Invest in Central!