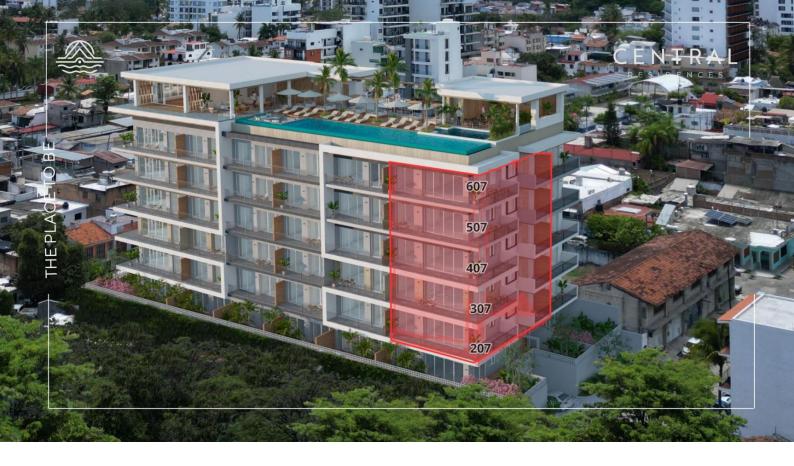

## 102 Calle Milan Unit C 307 Puerto Vallarta

\$458,614

Introducing CENTRAL residences, the newest development in the Versalles neighborhood of Puerto Vallarta. Central will have 47 condos, of which 11 are type A, 24 type B and 12 type C. They range from 1 Bed + Den (type A), 2 Bed 2 Bath (Type B), 2 bed 2 bath + Lock off 1 bed 1 bath (Type C). Thirteen of those units will have mesmerizing ocean views. With an array of incredible rooftop amenities, Central will redefine luxury living - with an infinity pool that seemingly merges with the ocean and city, a fitness center, wellness room, coworking room, Bar and Jacuzzi all facing the ocean and mountain views. Underground parking and Bodega are a purchasable option to add onto your great Living Investment! Invest in your dream, invest in Versalles, Invest in Central!