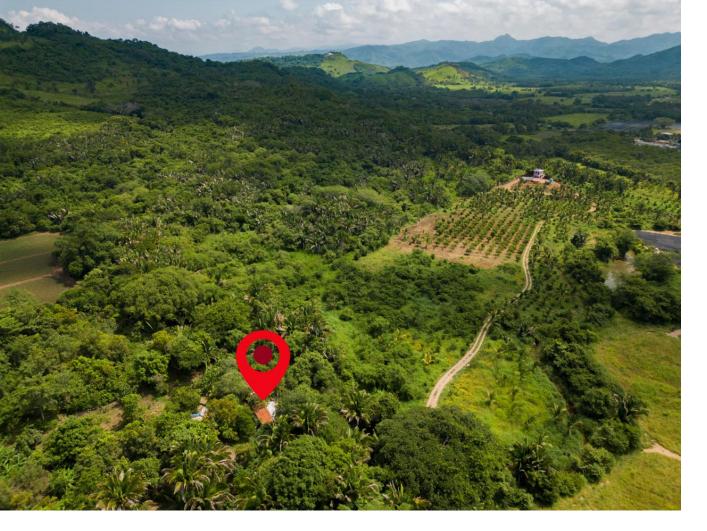

## Parcel 957 99 km on Federal Highway 200 Z3 P3/3 Riviera Nayarit

\$675,667

Rancho Morales, located next to the town of Monteon, measures 2.68 hectares of mostly flat arable land surrounded by working ranches. It provides the opportunity to enjoy nature in an environment of peace and tranquility where you can establish a small eco-community, plant an organic farm, and continue with established fruit tress and wide range of native species. Services of both water and electricity have been put in place. It boasts an impressive view of the Sierra de Vallejo mountain range and has easy access to the 200 highway as well as the new Jala-Puerto Vallarta highway entrance making it an ideal location for any investment.