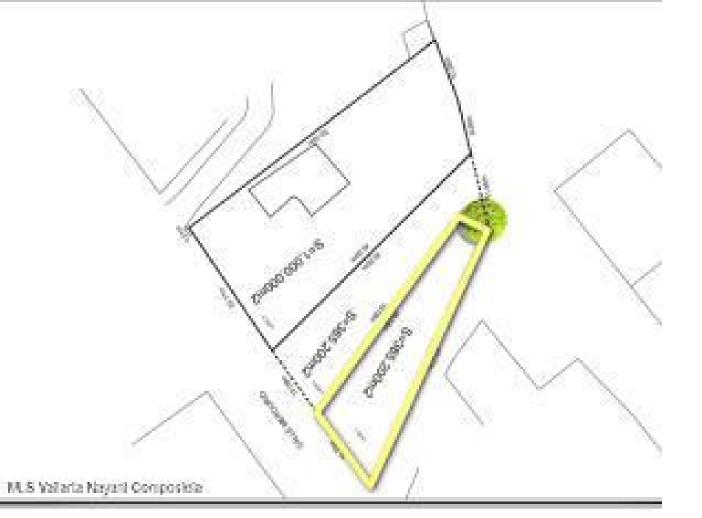

## s/n Mercurio 48280 Puerto Vallarta \$67,000

Urban residential land located in the upper part of Ixtapa, just 350 meters from Federationes Avenue and Mexico Avenue. This property has potential for housing or apartments.Terreno Urbano habitacional, ubicado en la parte alta de Ixtapa a 350 mts de avenida Federaciones y Avenida Mexico.Potencial para casa habitacion o departamentos.