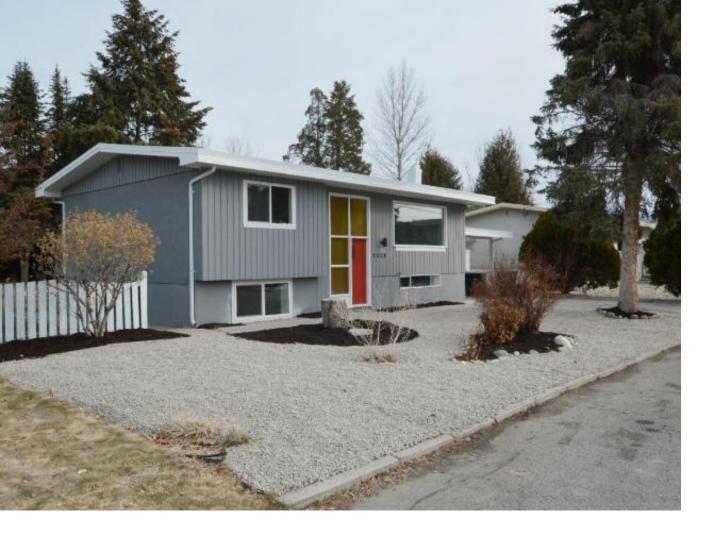

## 9558 ROBSON CRES Summerland BC

\$749,900

Welcome home to Robson Crescent - Summerland\'s best kept secret. Spend summers with your children playing by the babbling Eanes Creek in your very own private backyard. Short walks to downtown for shopping, playing at parks, schools and more. This 4 bedroom, 2 bathroom home has been extensively renovated in the past year including; new windows, vinyl plank flooring throughout, new kitchen cabinets, quartz countertops and tile backsplash, under cabinet lighting and pot lighting. Re-insulated basement walls and ceiling, rec-room complete with pot lighting and feature electric fireplace. New 3pc bathroom/ laundry room downstairs with corner shower. And much more, ask realtor for full renovation list. Ample room for storage. Don\'t miss this fantastic opportunity to simply move in and enjoy, call today! Some photos virtually staged.