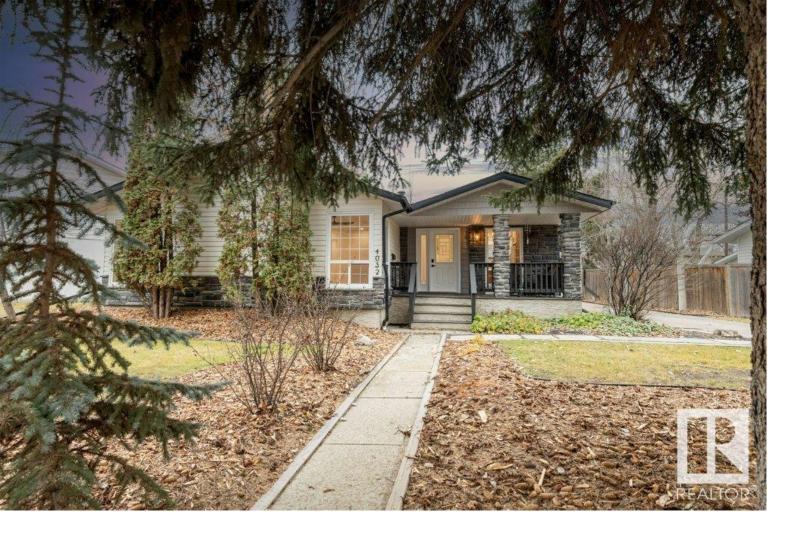

## \$639,900

Completely renovated top to bottom 4 bedroom bungalow in desirable Aspen Gardens. Luxury vinyl plank flooring flows throughout both levels of this house. The kitchen has white/walnut cabinetry with under cabinet lighting, quartz countertops, s.s. appliances, & a shiplap feature wall in dining area. The primary bedroom has a walk-in closet & stunning ensuite. Double sinks with lighted mirrors, claw foot tub & 5 ft walk-in shower. Second bedroom/office has a shiplap ceiling & barn doors on closet. The good size living space & half bath completes the main floor. The lower level boosts lots of storage & light with its large e-gress windows. Two large bedrooms, a 4 pce bath, large family room with built-in wet bar with granite countertop and a finished laundry room complete this level. The west facing backyard has a large deck (12X20) and a double detached heated garage with access from front street and back alley. (id:6769)