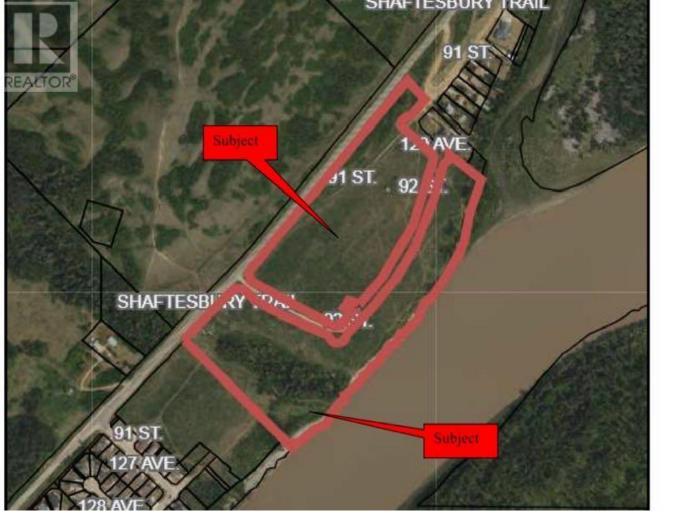

## 0 40 Peace River Alberta \$415,000

Just reduced by 50% This piece of land at the southend of the Rosedale subdivision is read for Development. There is already a marked street The Time is Now 33 +/- acres located along the Shaftsbury Trail. Build your dream home along the Mighty Peace River or be the developer of a new subdivision within the Town of Peace River. This choice is yours and the time is NOW THE PRICE HAS NEVER BEEN LOWER Call Today! (id:6769)