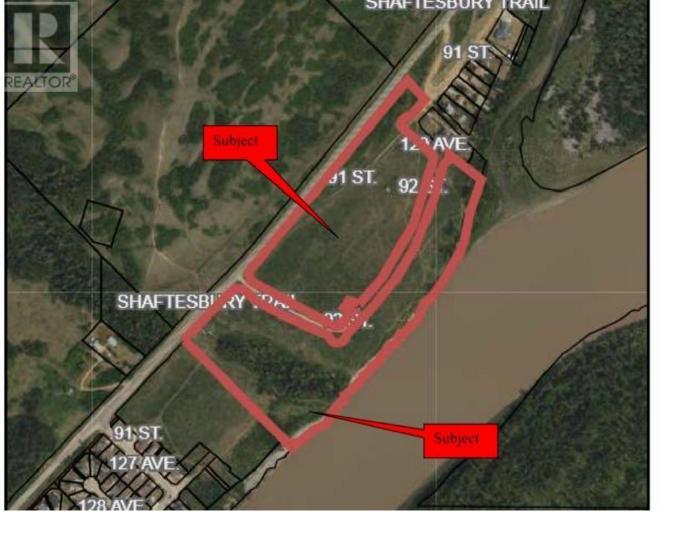

## 0 40 Peace River Alberta

\$415,000

Just reduced by 50% This piece of land at the southend of the Rosedale subdivision is read for Development. There is already a marked street The Time is Now 33 +/- acres located along the Shaftsbury Trail. Build your dream home along the Mighty Peace River or be the developer of a new subdivision within the Town of Peace River. This choice is yours and the time is NOW THE PRICE HAS NEVER BEEN LOWER Call Today! (id:6769)