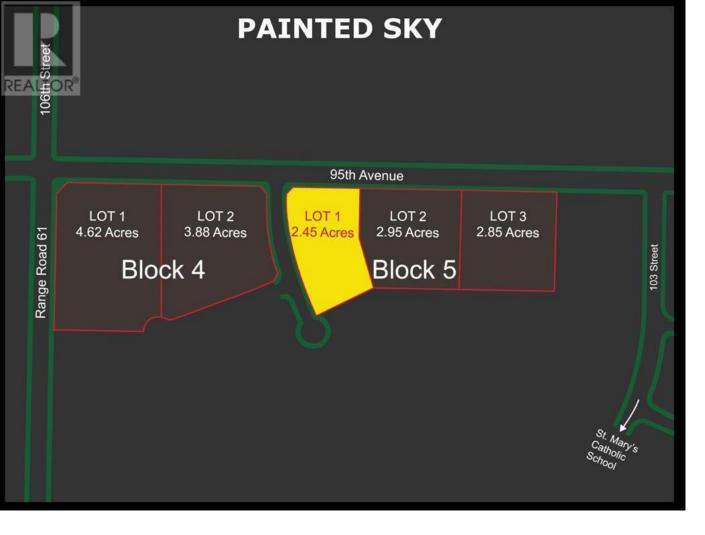

## 0 95 Avenue Sexsmith Alberta

\$232.750

Anchor your business into the community of Sexsmith. Are you ready to make a can't-miss-it debut in the Town of Sexsmith - or to showcase the success your hard work and reputation has brought you already by building to stay? Grading is completed and water (since 2005) and sewer (since 2018) is already there. Phase 3 power is across the road on 95 Ave. Many people who call Sexsmith home (and more people besides) travel this main artery through Sexsmith each day - so there isn't a better place to Anchor in. In addition to a main road exposure, these commercially planned lots front the recent "Painted Sky" subdivision where attractive Phase 1 houses and a K-8 school are traveled to each day and foreshadow where the newest Sexsmith residents will buy-into the small-town charm Sexsmith offers. The proposed plan for Painted Sky also in pictures. It IS the place to be. Act soon and choose from your choice of commercial lots available. This is one of them. (id:6769)