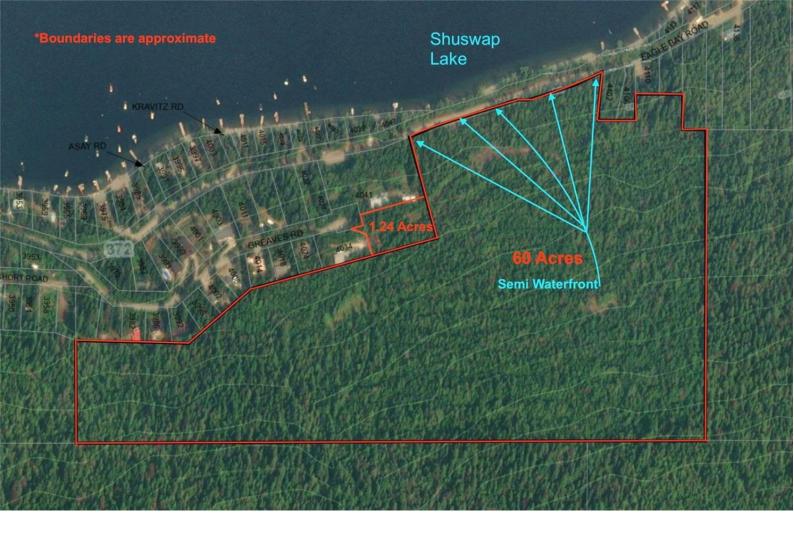

## O Eagle Bay and Greaves Road Eagle Bay British Columbia

\$749,900

SEMI WATERFRONT / LAKEVIEW / RECREATIONAL GETAWAY with Two Titles.. (60 acres and 1.24 acres) Build your dream home or explore all the possibilities as there are not many larger parcels like this out there that offer these views along with the future potential. The 60 acre semi waterfront parcel is zoned Large Holdings - minimum 20 acres, (3 possible lots?) it also has FR1, Foreshore Residential zoning and is directly across from the lake in Eagle Bay. The 1.24 acre parcel is located on Greaves Road, and has a flat access onto the larger parcel. Take this opportunity to own your own piece of paradise and private retreat with over 700 ft of semi lakeshore, it would make an ideal family purchase. All Information Deemed Reliable but cannot be guaranteed and buyer should verify any information of importance. (id:6769)