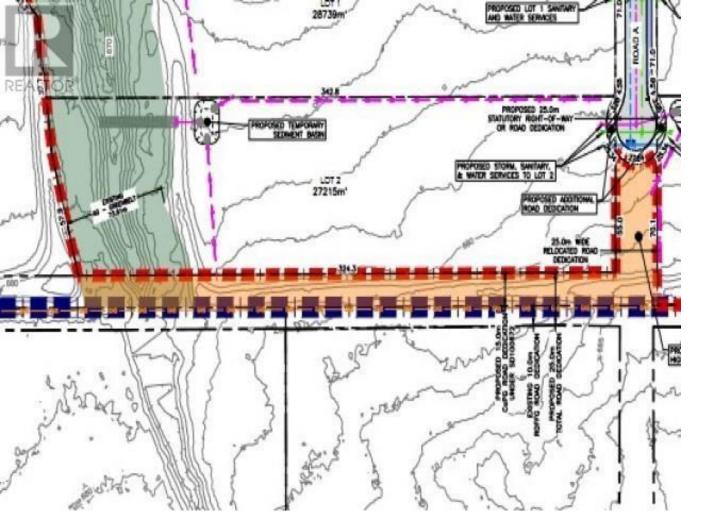

## 000 BOUNDARY Road Prince George British Columbia

\$1,749,900

This large industrial lot fronts Boundary Rd with over 290 meters of highway frontage. This lot has a net usable area of 5.88 acres. Located on flat cleared land ideally located for a trucking company or heavy equipment operator. Land is priced below the average land value to incentivize development in the area. Developer will consider build to lease options as well. (id:6769)