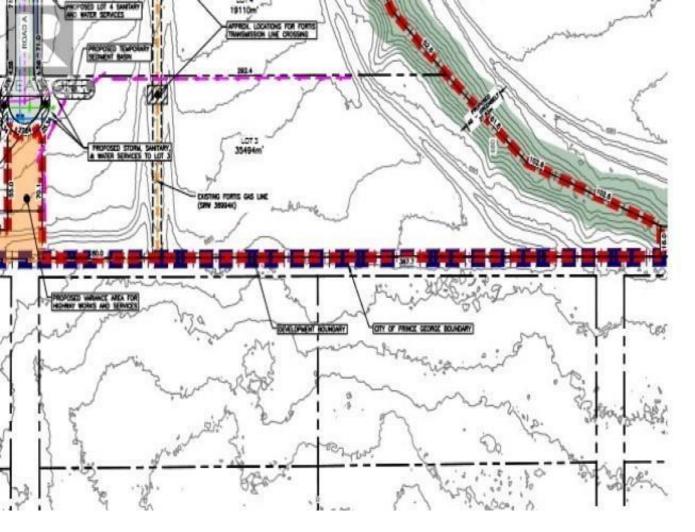

## 000 BOUNDARY Road Prince George British Columbia

\$1,299,900

This large industrial lot fronts Boundary Rd with over 290 meters of highway frontage. This lot has a net usable area of 4.48 acres. Located on flat cleared land ideally located for a trucking company or heavy equipment operator. Land is priced below the average land value to incentivize development in the area. Developer will consider build to lease options as well. This lot has a Fortis ROW crossing the property. (id:6769)