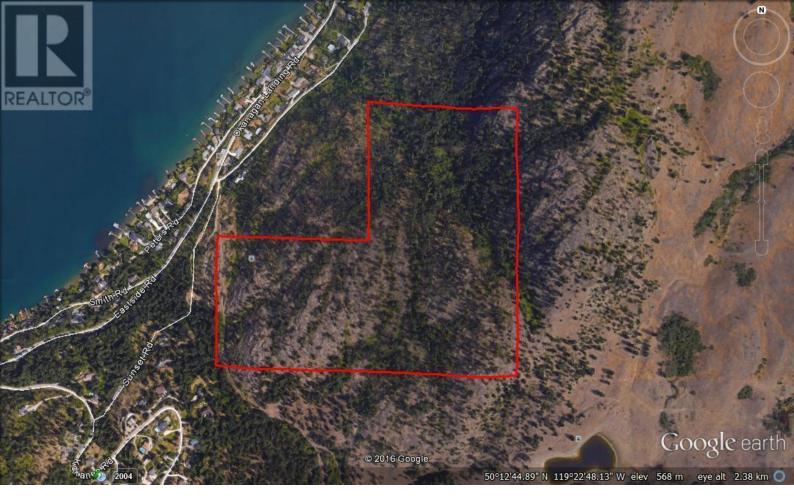

## 0000 Eastside Road Vernon British Columbia \$1,500,000

120 acre property! Unbelievable one of a kind. This property is like no other in the area with tremendous potential, close proximity to the prospering city of Vernon, and established developments of Sunset Properties, Predator Ridge and Sparkling hills resort. Currently three individual 40 Acre titles that run contiguously. The 120 acres is comprised of some sloping benches rocky faces and almost endless potential lake view sites. Long term holding property in a growing area or private three property estate. Buy now and build your estate view home. Minutes to 3 public beaches. Access off of Eastside road. City water and power services are at the lot line from Eastside Road and the sewer line already runs through the property from Predator Ridge to Eastside road. Alternative access easement through neighbouring property can be purchased. Ask Russell for more details on this. The current road access may be too steep to use. Buyer to confirm. The properties are in 3 separate titles but can not be sold off separately at this point as only one title has frontage. (id:6769)