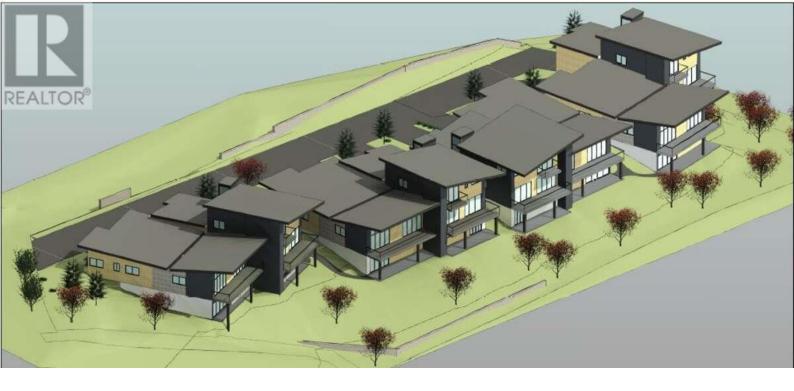

## 10385 Long Road 1 Lake Country British Columbia

\$1,385,000

For more information on this property please click the Brochure link below. Introducing Your Future Dream Townhome: Pre-Sale Opportunity! Located in the award winning community of Lakestone, Lakestone 8 is a collection of uniquely designed luxury townhomes. Focused on the exceeding the most refined expectations, this collection of stunning new construction townhomes cannot be found anywhere else. Located in a serene community with breathtaking views of a protected park and tranquil natural pond, owners will also have access to the Lakestone amenities. These amenities include the Centre Club with gym and pool, the Beach Club with a lakefront pool, and access to load and go docks. Construction to commence spring 2025 with a total duration of 14 months. Occupancy spring of 2026. Photos are renderings or of similar units. (id:6769)