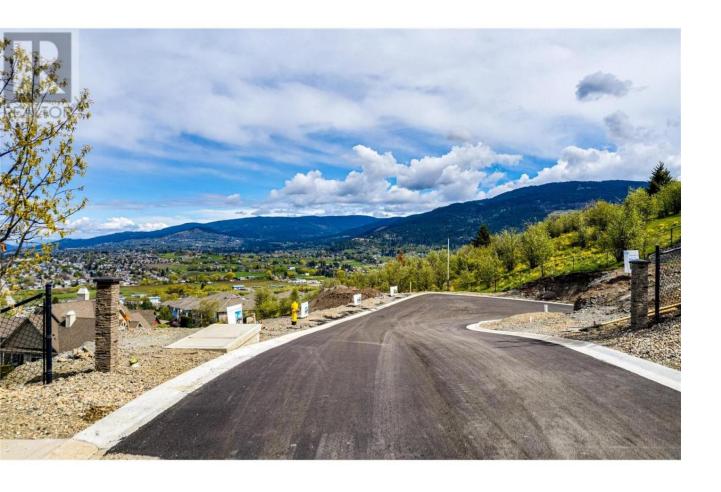

## 1050 Mt. Revelstoke Place 1 Vernon British Columbia

\$299,900

NOW SELLING: The last 5 panoramic-view, new home building lots on Middleton Mountain!! CITY VIEW TERRACE is a private and serene cul-de-sac of mid-sized single family bare-land strata building lots approved for development by the City of Vernon. Averaging 6000 sq ft in area, these 4 walk-out-basement lots and 1 grade level entry lot, are large enough for 2400 to 3500 sq ft luxury homes - with amazing 180 degree city, valley, mountain and Swan Lake views. And being at the top of Middleton's developable area gives these 5 new home locations ultimate privacy and serenity. Enjoy hiking trails next door - colourful sunsets from your private deck - and sparkling city lights at night. Plus, all your amenities are within a 10-minute drive. Only 5 new view lots available so act fast! (id:6769)