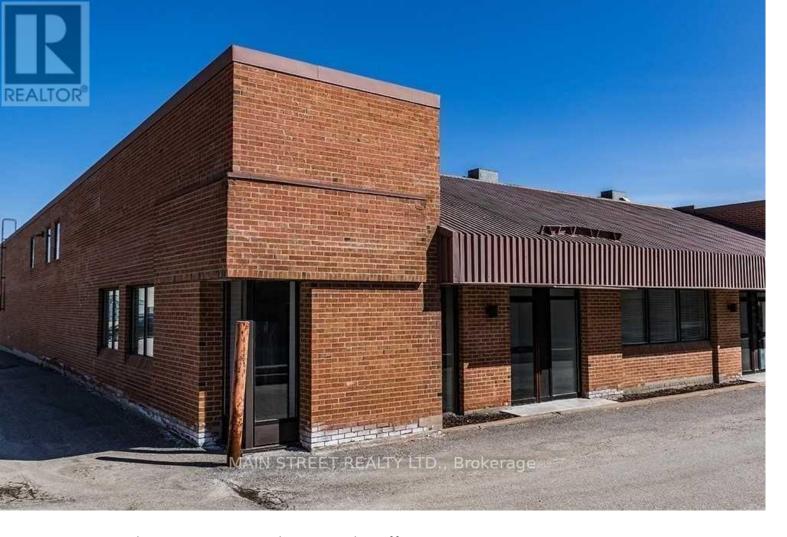

## 1234 Reid Street 1 Richmond Hill Beaver Creek Business Park Ontario

\$2,050

Fantastic office space located in the heart of Beaver Creek business park area! This well maintained & bright unit includes 2 private offices, open space for boardroom or sitting area, reception area, 2 bathrooms, modern office furniture & ample parking! Close to highway 404 & highway 7, only minutes to all amenities. Don't miss out on the opportunity to work in this fantastic unit & location! \*\*\*\* EXTRAS \*\*\*\* Monthly Rent will be \$2050.00 + HST (id:6769)