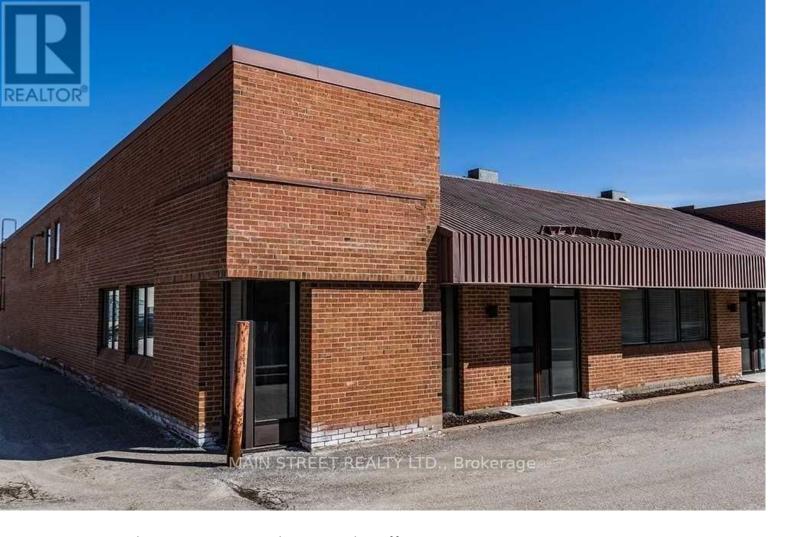

## 1234 Reid Street 1 Richmond Hill Beaver Creek Business Park Ontario

\$2,100

Fantastic office space located in the heart of Beaver Creek business park area! This well maintained & bright unit includes 2 private offices, open space for boardroom or sitting area, reception area, 2 bathrooms, modern office furniture & ample parking! Close to highway 404 & highway 7, only minutes to all amenities. Don't miss out on the opportunity to work in this fantastic unit & location! \*\*\*\* EXTRAS \*\*\*\* Lease Price Includes Property Tax, Hydro, Water, Maintenance Fee, And Use of Current Office Furniture in Unit. Tenant is responsible for paying for Own Telephone, Cable & Internet. Square Footage is approximate. (id:6769)