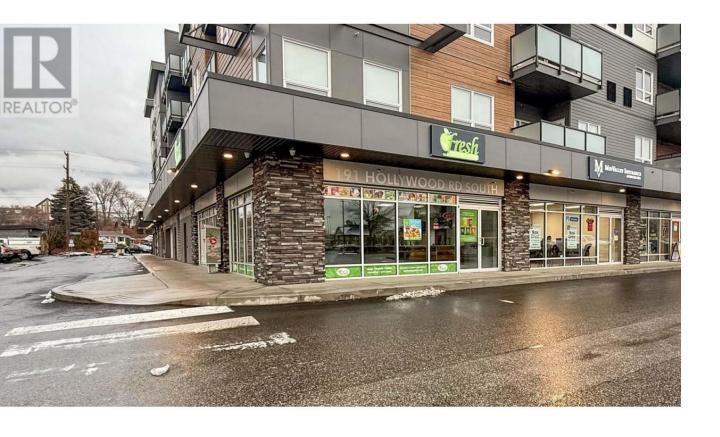

## 191 Hollywood Road 1 Kelowna British Columbia

\$34

High profile, commercial end-cap totalling +/- 1,385 SF at SoHo Kelowna. Newer commercial unit fronting Hollywood Road S. Large open floor plan ideal for retail/office uses. This is a prime corner unit in the complex with large floor to ceiling windows and glass doors that provide maximum visibility into the unit by both pedestrian and vehicle traffic. Convenient customer parking available in front of the unit and to the north side of the building. Located in a well-established commercial area in the Rutland Urban Centre, just south of the signalized intersection of Highway 33 and Hollywood Rd. Now available. (id:6769)