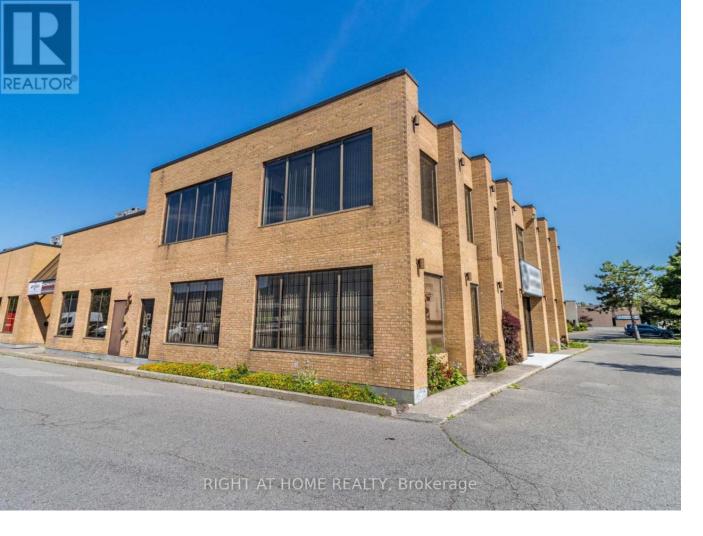

## 170 West Beaver Creek Road 1-2 Richmond Hill Beaver Creek Business Park Ontario

\$3,988,000

Opportunity awaits at a prime location, an excellent space for a retail showroom or wholesaler with great exposure from the road and easy access to 404, HWY 7 and 407. Full of natural light from the large windows facing south, east & north. These are two separate units (with separate deeds. Unit 1- 2224 SF, Unit 2- 2200 Plus 376 SF of mezzanine) that have been connected with two large openings to pass between units. Can easily be converted back into separate units, or further divided into smaller businesses or offices, with many doors to enter from. Custom designed mezzanine with spiral staircase and glass railings overlook the showroom. 4 offices, 2 of which include the custom desks/counters. Working staff kitchen with SS fridge, B/I microwave, sink & DW. Newer his & hers washrooms with Toto wall-hung toilets. Lots of customized lighting solutions and fixtures throughout. Clean warehouse space with epoxy floor, large SS utility sink, and 2 large workstations. Should anyone like to establish or continue with a ""Kitchen and Bathroom" showroom, this location is already set up for it. \*\*\*\* EXTRAS \*\*\*\*\* New Roof, Caulking, newer water heater and 2 roof top units. (id:6769)