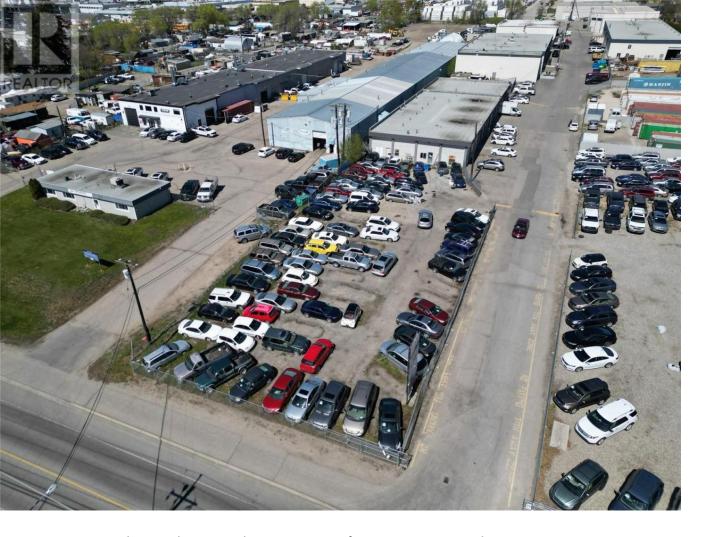

## 880 Leathead Road 1 & 2 Kelowna British Columbia

\$18

Amazing opportunity to lease a high exposure warehouse with large storage yard located on Leathead Road. Approximately 3,532 sqft, the warehouse is currently in a shell condition and is ready to be built out to suit your business. The fenced yard area fronting the unit on Leathead Rd is approx. 16,768 sqft. Owner to provide build out incentives to qualified tenants. (id:6769)