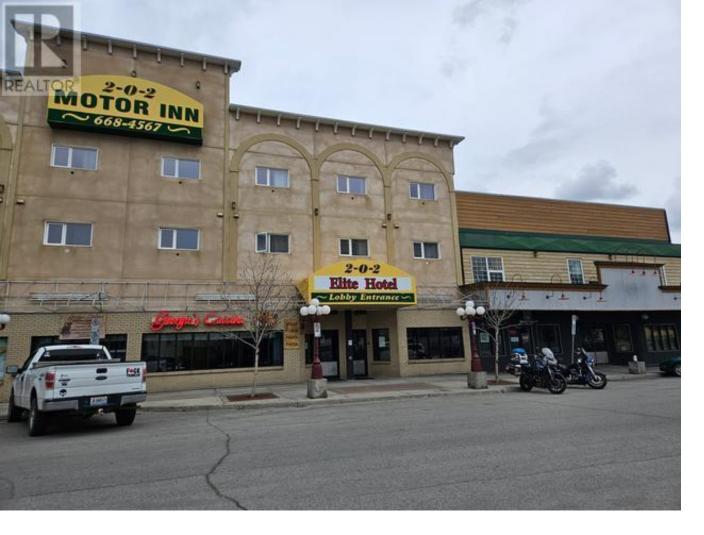

## Whitehorse Yukon

\$2

Opportunity knocks with this awesome downtown location (Elite Hotel/Jarvis & 2nd). Come see this enormous (8700 sq ft), affordable, ground level rental space. Was formerly a bar/ lounge/off sales business, so there are cooler rooms and washrooms, however the landlord is open to hearing your business ideas. Great foot traffic for both locals and tourists. Monthly rent at \$15000 net. With almost all expenses taken care of, start-up will be a breeze! Get your creative business ideas flowing (eg. restaurant, offices, thrift store, pop up rental stores, event hall, multiple small businesses etc. groceries etc.) The huge parking lot could be used for special events (with permission). Close to transit, trails, hotels, shops, river front, shopping. Your customers will have close to 5000 sq ft of open space parking. Sprouting your business endeavors at this location is a win. Contact your Realtor to view this massive location (id:6769)