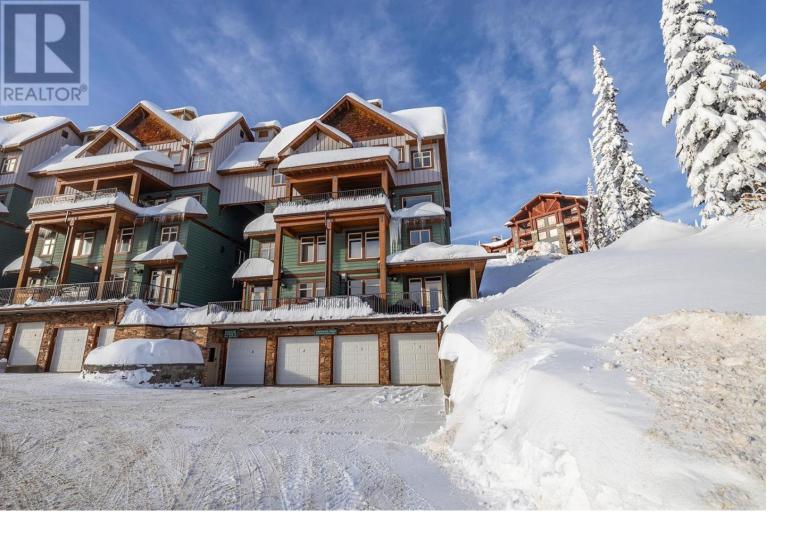

## 255 Raven Ridge Road 1 Big White British Columbia

\$725,000

UNBEATABLE LOCATION! Massive 2 bedroom 2.5 bath townhome comes with a high end finishings throughout. Hardwood floors, granite counter tops in both kitchen & baths. Beautiful wood cabinetry, SS appliances and bar seating with pendant lighting. Electric fireplace surrounded by natural stone finish and built-in cabinets. Large dining area with access to your private hot tub. Gorgeous views of the Monahsee mountains and lots of windows. Primary retreat offers a spacious room, 4 piece ensuite and walk-in closet. Additional bedroom, laundry & main bath located on the upper level. Private two car tandem garage with storage space. Steps away from the village centre with multiple chair lifts, shopping, cafes and restaurants.Located within 100 metres of the Bullet Chair, it's the perfect location for regular skiing, night skiing, and the summer Mountain biking. (id:6769)