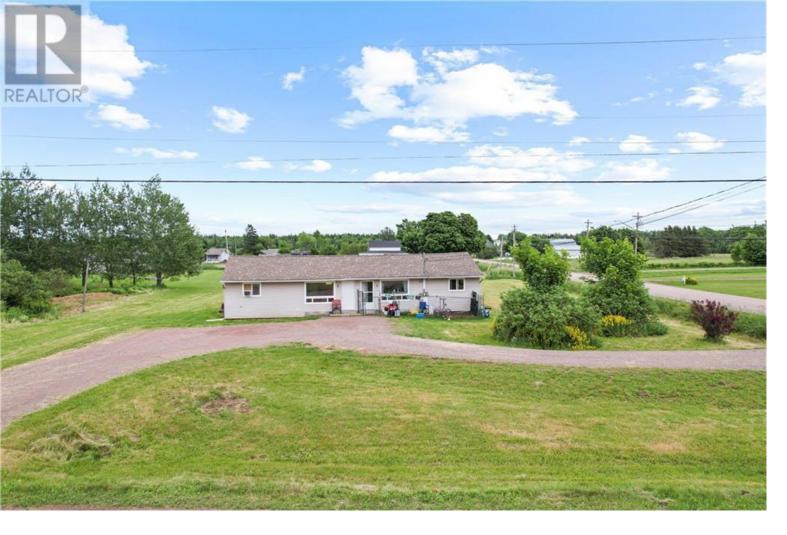

## Trois Ruisseaux New Brunswick

\$317,000

ATTENTION INVESTORS: This fully rented side-by-side duplex features two identical size units, each offering 2 bedrooms and 1 bath. It sits on a spacious 1.48-acre corner lot giving you plenty of room to expand in the future or redevelop. The property is just moments away from Cap-Pele's renowned sandy beaches and near the groomed ATV trail system. Both units are in good condition and the building has newer roofing, siding, and vinyl windows, ensuring low maintenance and and turn-key investment. Enjoy peace of mind with reliable tenants already in place. Call or text for more info or to schedule a private visit. (id:6769)