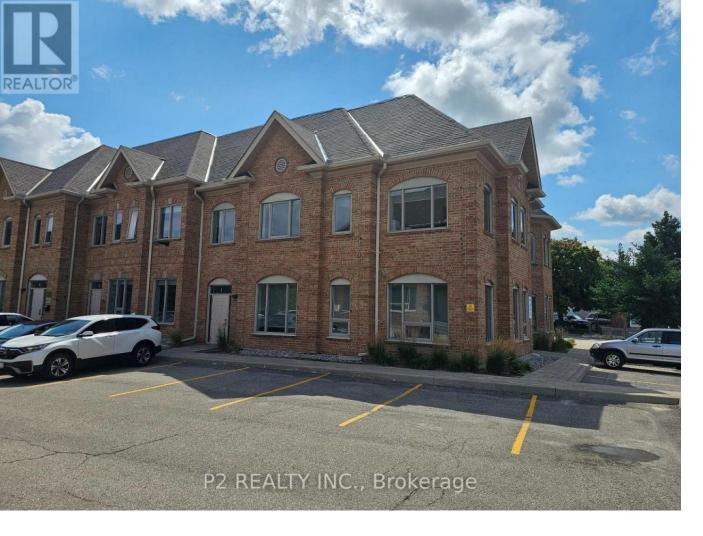

## 30 Wertheim Court 1 Richmond Hill Beaver Creek Business Park Ontario

\$1,350,000

Upgraded Professional offices in an exceptional community at Highway 7 and Lesli - 2 floors and 2414 sqft of space (id:6769)