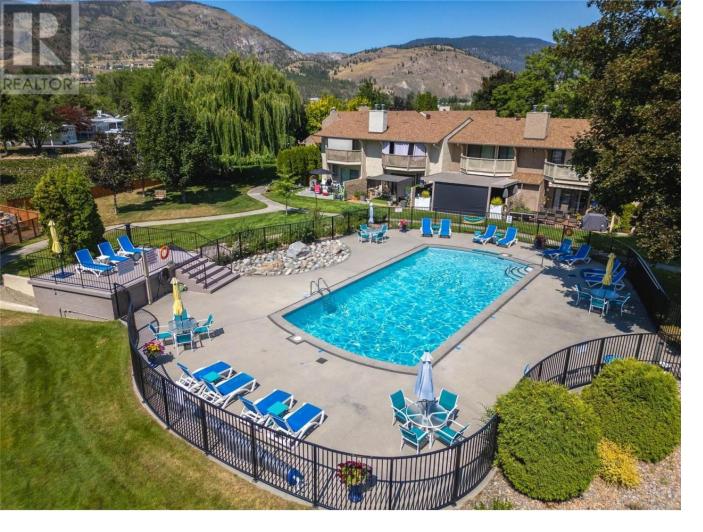

## 310 Yorkton Avenue 1 Penticton British Columbia

\$450,000

Priced to sell!!! Welcome to Skaha Village! ??New sliding doors and windows on main floor ??Custom pantry in the kitchen ??New sink in the kitchen ??New light fixtures ??New slate tiles in the bathroom ??New attic storage ??Custom closets in the bedroom ??New AC in window upstairs and downstairs ??Custom bed in the guest room can stay This beautiful corner unit, well maintained and west facing home is waiting for you! Enjoy the mountain view from the bedroom and backyard. This 3 bedroom, 2 bath townhome is ideal for a young family, retired couple or investor. No age restrictions! Pet friendly and long term rentals allowed. Enjoy the outdoor swimming pool in the summer along with the cascading garden with luscious trees. Radiant heat, hot water, snow removal along with maintenance and upkeep of the grounds included. Great location, near Skaha beach and amenities! (id:6769)