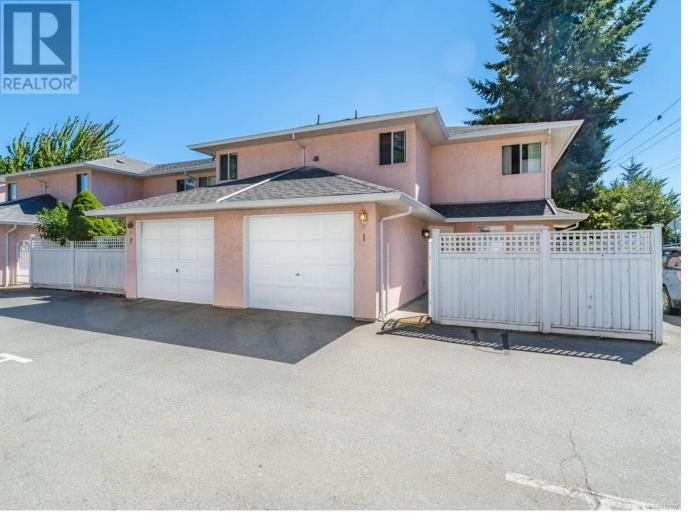

## 3570 Norwell Drive 1 Nanaimo British Columbia

\$510,000

This property's a 10 ideal location for walking to shopping, restaurants, schools and transportation! Near Country Club Mall is ideal for anyone who wants to go green, + if strolling to Long Lake + a fully fenced front and back yard for your children or pet. This updated townhouse shines with pride of ownership, owners are non-smokers + it is a well looked after clean, bright + airy corner unit with natural light, 2 bedrooms + 2.5 baths, + a laundry room large enough to double as an extra bedroom or office is perfect. Enjoy the fireplace, bay window, + custom draperies, plus all that's new: roof, kitchen floor, fridge, washer/dryer, carpet, tiling, paint + hot water tank. Two sitting areas (morning coffee with the sun, back patio to admire the garden) + a garage (secure storage for bikes, kayaks), + extra storage! This 1291 sq. ft. townhouse has parking for 2, rentable, + low maintenance yard. Low strata fee + quick possession available. (id:6769)