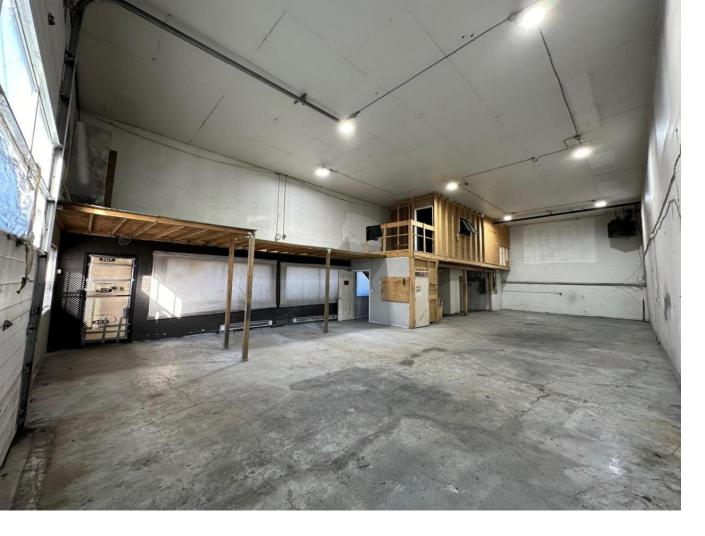

## 44290 YALE Road 1 Chilliwack British Columbia

\$15

Approx 2020 sq. ft. of service industrial space (M2 zoning) with a roll up bay door (approx 14'). Excellent location with easy highway access. Unit 1 is located at the front of the strata development with excellent road exposure and ample parking. M2 zoning with permitted uses such as warehousing, light manufacturing, food processing, and more. Call today to book your viewing. \* PREC - Personal Real Estate Corporation (id:6769)