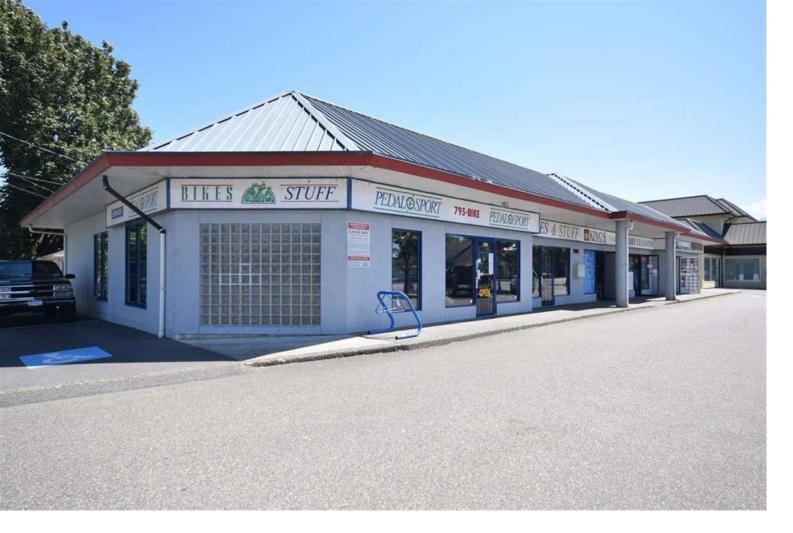

## 9020 YOUNG Road 1 Chilliwack British Columbia

\$20

Awesome retail space for lease with high visibility on a main road. This is the perfect location for any business with easy access and plenty of parking. Great opportunity to start or grow your business. \* PREC - Personal Real Estate Corporation (id:6769)