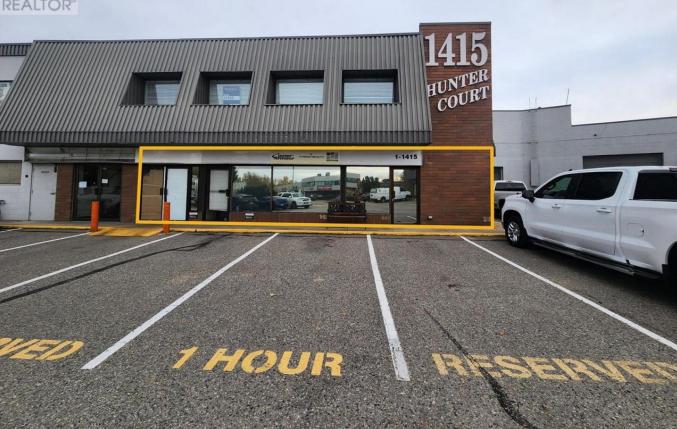

## 1415 Hunter Court 1 A/B Kelowna British Columbia

\$13

Opportunity to lease 2,400 SF of retail/office space centrally located at Hunter Court in Kelowna. This property offers a versatile layout that includes two sinks and a private washroom. 1415 Hunter Court is situated at the base of Dilworth Mountain in Kelowna, and is centrally located with easy access to all major routes. (id:6769)