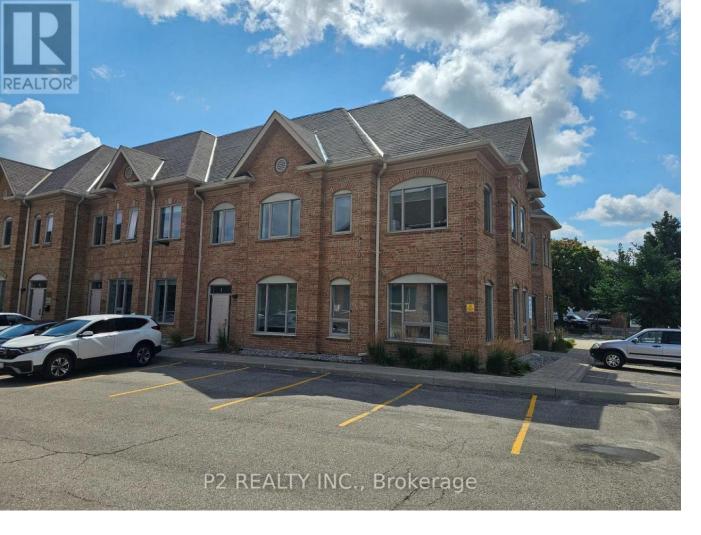

## 30 Wertheim Court 1 Main Richmond Hill Beaver Creek Business Park Ontario

\$3,700

Professional main floor offices in an exceptional community at Highway 7 and Lesli - 1207 sq. Ft. - Rent is Net Net (id:6769)