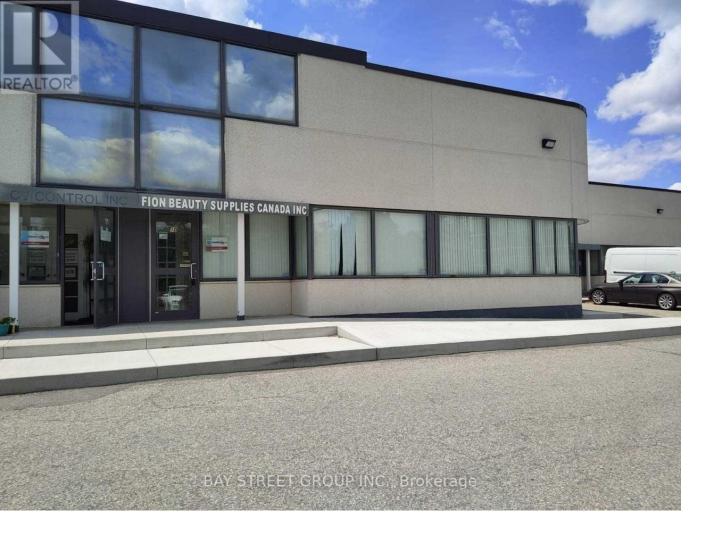

## 15 West Pearce Street 10 Richmond Hill Beaver Creek Business Park Ontario

\$18

Total area 5515 sf, office area 1671 sf, Excellent Location, Good Exposure, Facing Leslie St, 5 Min Walk From Leslie/Hwy 7 Times Square Plaza. Front Office Containing 2 Offices And 2 Washrooms. Lots Of Parking Available. (id:6769)