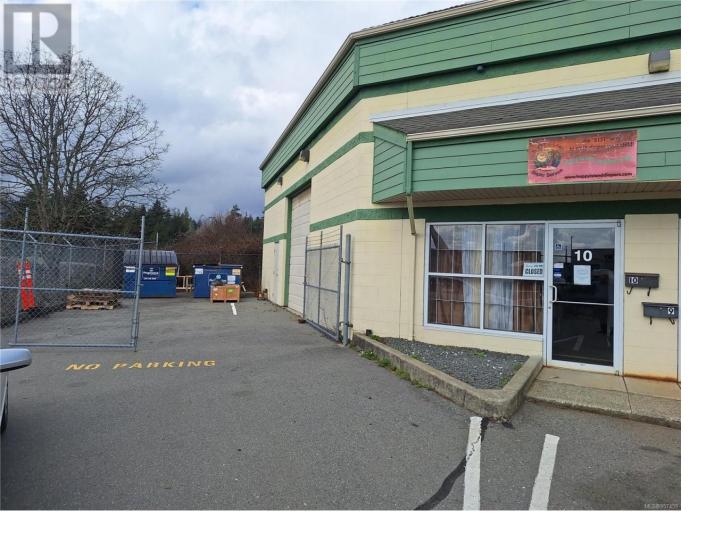

## 1975 Boxwood Road 10 Nanaimo British Columbia

\$15

This 1,272 Sq. Ft. industrial unit is located in the Boxwood area. The unit includes access via a 10 x 10 grade level roll up door and off-street parking. The property includes a 554 Sq. Ft. loft space that will be listed for rent at \$10.00/sq ft. The loft is not included as part of the calculation for the additional rent. (id:6769)